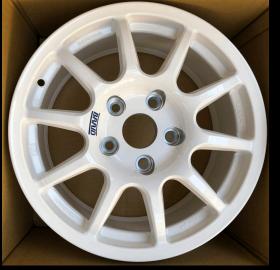

# Swift Cup Europe

6 weekends / 2 categories / from 12 years old\*

Minimal weight (without driver): 920 kg Yokohama semi-slick tyres 195/50R15 **Braid 7x15 ET36 rims** Öhlins dampers **AIM Solo Telemetry Tarox brakes** 

Minimal weight (without driver): 930 kg Yokohama semi-slick tyres 195/50R15 Speedline 7x15 ET36 or Braid 7x15 ET36 rims **Intrax dampers AIM Solo Telemetry** Wilwood brakes

Racing Team