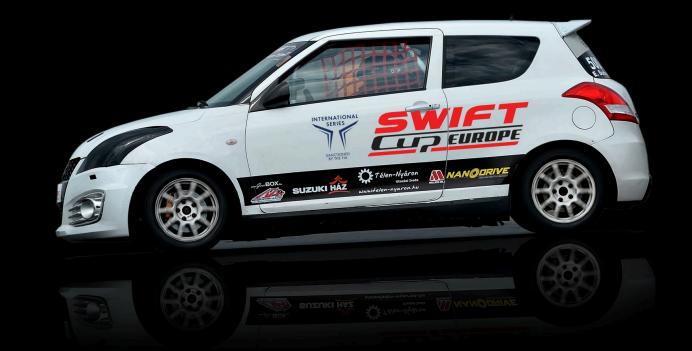

# Swift Cup Europe

6 weekends / 2 categories / from 12 years old\*

Minimal weight (without driver): 920 kg Yokohama semi-slick tyres 195/50R15 **Braid 7x15 ET36 rims** Öhlins dampers **AIM Solo Telemetry Tarox brakes** 

### The cars

1.4 TURBO SCE GEN 3. SINCE 2019

All cars built by GFS Racing. Suzuki Swift Sport with FIA safety equipments, welded safety **Chassis:** 

rollcage.

K14C engine (1377cc) with original turbo 1.5 bar **Engine:** 

Ecu by GFS Racing \* REMUS exhausting system \* Thorsen Cup differential lock

Horsepower: 170HP @ 4200 Rpm

**Torque:** 300NM @ 3000 Rpm

**Transmission:** 6 speed / manual

**Configuration:** Front-wheel drive

Max speed: 220 km/h

3 newly conditioned cars available for rent or purchase. (yellow, white and burgundy)

Racing Team