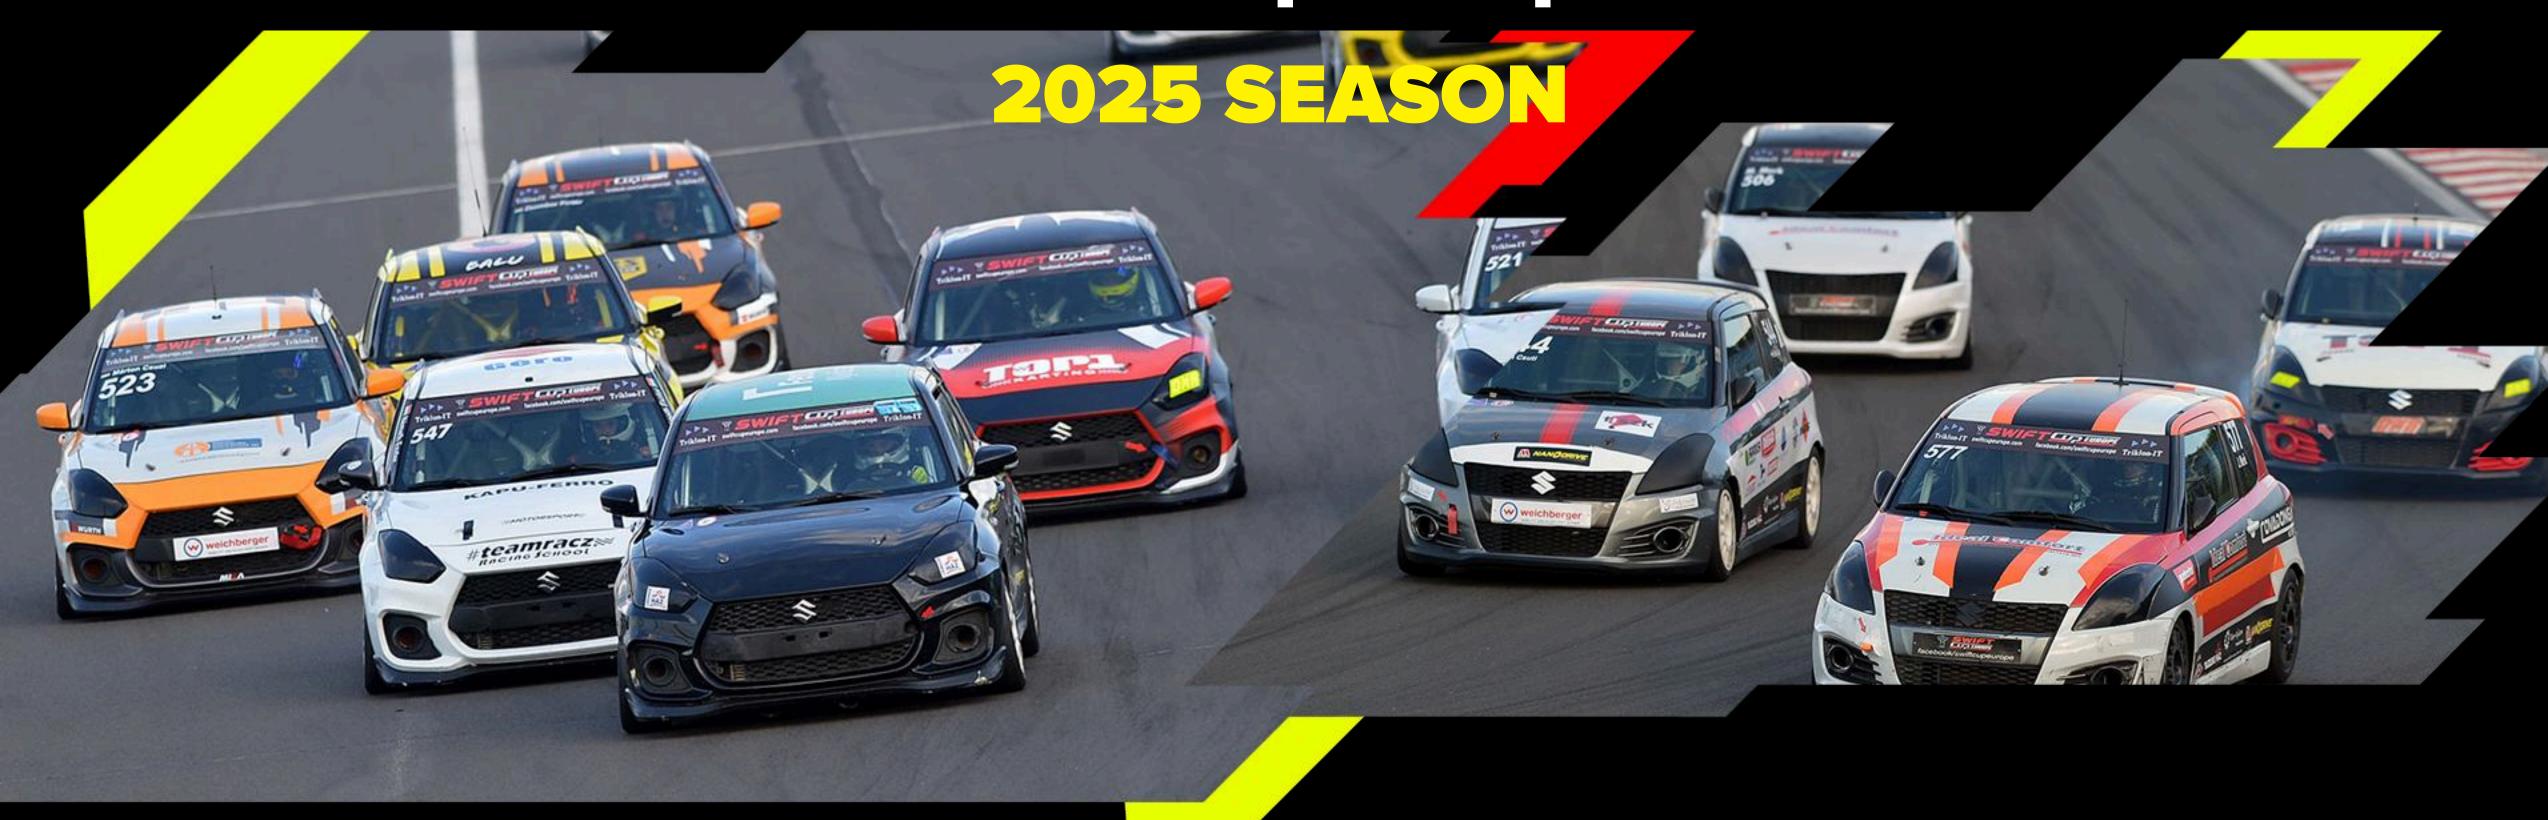

#### **2025 SEASON**

AUSTRIA FIA CEZ / ESET CUP 16-18 MAY 2025 - RED BULL RING

POLAND FIA CEZ / ESET V4 27-29 JUNE 2025 - POZNAN

CZECH REP. **25-27 JULY 2025 - MOST** 

SLOVAKIA FIA CEZ / ESET V4

22-24 AUGUST 2025 - SLOVAKIARING

CZECH REP. 5-7 SEPTEMBER 2025 - BRNO

HUNGARY
FIA CEZ / ESET V4

26-28 SEPTEMBER 2025 - BALATON PARK

ALL RACES OF THE SEASON ON LIVE TV ON FACEBOOK AND YOUTUBE! ALSO AVAILABLE ON REPLAY.