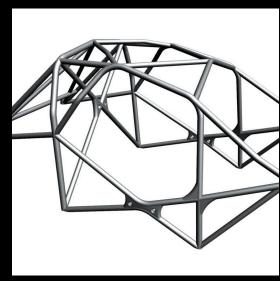

### The cars

1.4 TURBO SCE GEN 3. SINCE 2019

All cars built by GFS Racing. Suzuki Swift Sport with FIA safety equipments, welded safety **Chassis:** 

rollcage.

K14C engine (1377cc) with original turbo 1.5 bar **Engine:** 

# The cars

All cars built by GFS Racing. Suzuki Swift Sport with FIA safety equipments, welded safety **Chassis:** 

rollcage.

**M16A** engine (1586cc) **Engine:** 

Ecu by GFS Racing \* Proex exhausting system \* Thorsen Cup differential lock