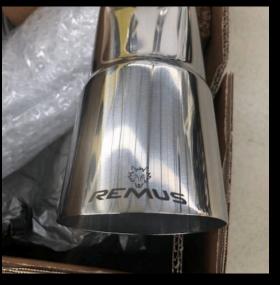

Ecu by GFS Racing \* REMUS exhausting system \* Thorsen Cup differential lock

Horsepower: 170HP @ 4200 Rpm

**Torque:** 300NM @ 3000 Rpm

**Transmission:** 6 speed / manual

**Configuration:** Front-wheel drive

# The cars

All cars built by GFS Racing. Suzuki Swift Sport with FIA safety equipments, welded safety **Chassis:** 

rollcage.

**M16A** engine (1586cc) **Engine:** 

Ecu by GFS Racing \* Proex exhausting system \* Thorsen Cup differential lock