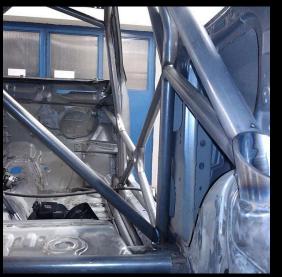

### The cars

1.4 TURBO SCE GEN 3. SINCE 2019

All cars built by GFS Racing. Suzuki Swift Sport with FIA safety equipments, welded safety **Chassis:** 

rollcage.

K14C engine (1377cc) with original turbo 1.5 bar **Engine:** 

# The cars

All cars built by GFS Racing. Suzuki Swift Sport with FIA safety equipments, welded safety **Chassis:** 

rollcage.

**M16A** engine (1586cc) **Engine:** 

Ecu by GFS Racing \* Proex exhausting system \* Thorsen Cup differential lock