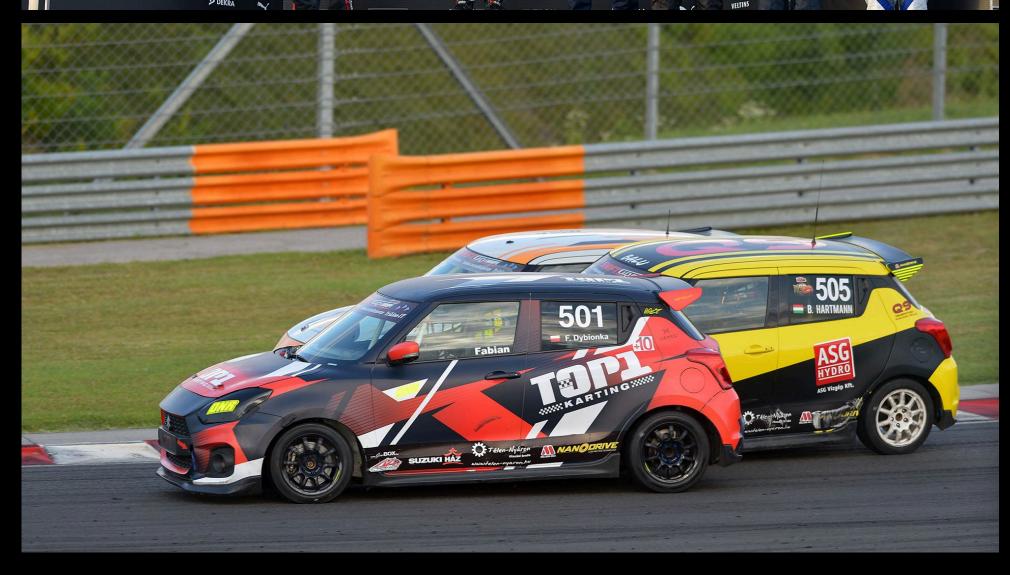

### The cars

1.4 TURBO SCE GEN 3. SINCE 2019

All cars built by GFS Racing. Suzuki Swift Sport with FIA safety equipments, welded safety **Chassis:** 

rollcage.

K14C engine (1377cc) with original turbo 1.5 bar **Engine:** 

# The cars

All cars built by GFS Racing. Suzuki Swift Sport with FIA safety equipments, welded safety **Chassis:** 

rollcage.

**M16A** engine (1586cc) **Engine:** 

Ecu by GFS Racing \* Proex exhausting system \* Thorsen Cup differential lock