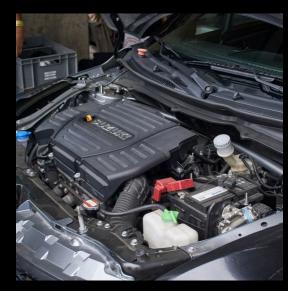

### The cars

1.4 TURBO SCE GEN 3. SINCE 2019

All cars built by GFS Racing. Suzuki Swift Sport with FIA safety equipments, welded safety **Chassis:** 

rollcage.

K14C engine (1377cc) with original turbo 1.5 bar **Engine:** 

Ecu by GFS Racing \* REMUS exhausting system \* Thorsen Cup differential lock

Horsepower: 170HP @ 4200 Rpm

**Torque:** 300NM @ 3000 Rpm

**Transmission:** 6 speed / manual

**Configuration:** Front-wheel drive

# The cars

All cars built by GFS Racing. Suzuki Swift Sport with FIA safety equipments, welded safety **Chassis:** 

rollcage.

**M16A** engine (1586cc) **Engine:** 

Ecu by GFS Racing \* Proex exhausting system \* Thorsen Cup differential lock