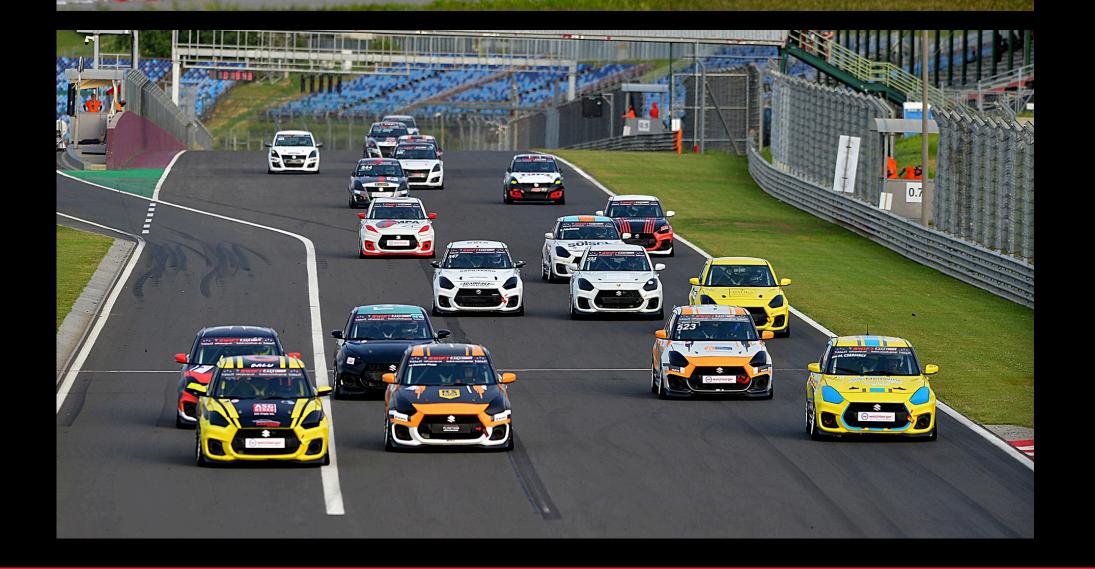

# Swift Cup Europe

6 weekends / 2 categories / from 12 years old\*

Minimal weight (without driver): 920 kg Yokohama semi-slick tyres 195/50R15 **Braid 7x15 ET36 rims** Öhlins dampers **AIM Solo Telemetry Tarox brakes** 

### The cars

1.4 TURBO SCE GEN 3. SINCE 2019

All cars built by GFS Racing. Suzuki Swift Sport with FIA safety equipments, welded safety **Chassis:** 

rollcage.

K14C engine (1377cc) with original turbo 1.5 bar **Engine:** 

**Swift Cup Europe International** Categories:

1.4 Junior (from 12 years old\*), 1.4 Austria, 1.4 Poland, 1.4 Hungarian