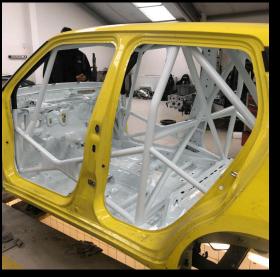

### The cars

1.4 TURBO SCE GEN 3. SINCE 2019

All cars built by GFS Racing. Suzuki Swift Sport with FIA safety equipments, welded safety **Chassis:** 

rollcage.

K14C engine (1377cc) with original turbo 1.5 bar **Engine:** 

# The cars

All cars built by GFS Racing. Suzuki Swift Sport with FIA safety equipments, welded safety **Chassis:** 

rollcage.

**M16A** engine (1586cc) **Engine:** 

Ecu by GFS Racing \* Proex exhausting system \* Thorsen Cup differential lock